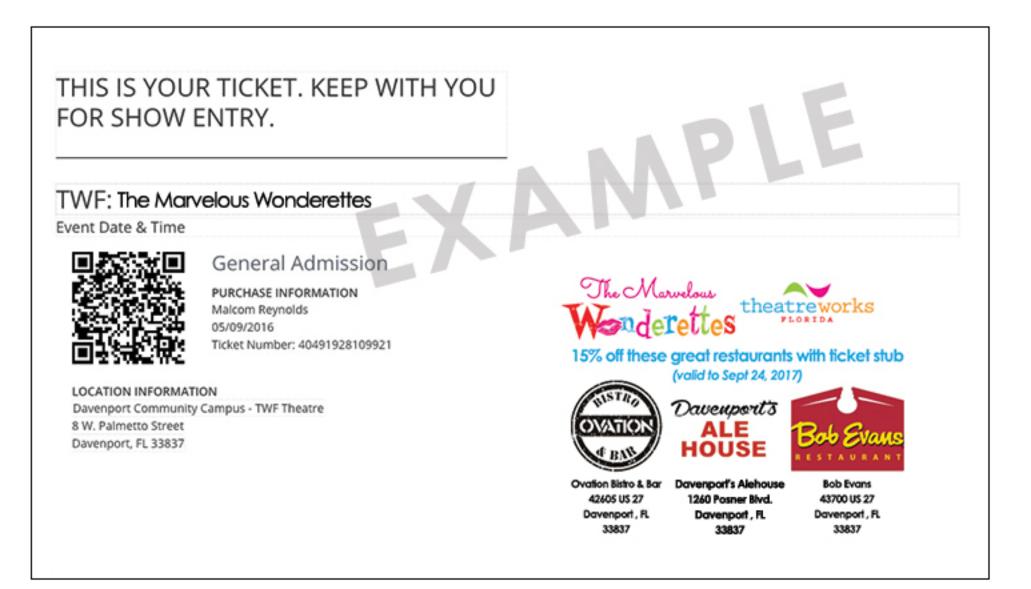

## Ticket Stub with Discount (Online and Email)

Winter Wonderettes is presented by:

Bring in your ticket stub for 15% off these great restaurants (valid to Dec 24, 2017)

Ovation Bistro & Bar 42605 US 27 Davenport , FL 33837 Davenport's Alehouse 1260 Posner Blvd. Davenport, FL 33837 Bob Evans 43700 US 27 Davenport , FL 33837